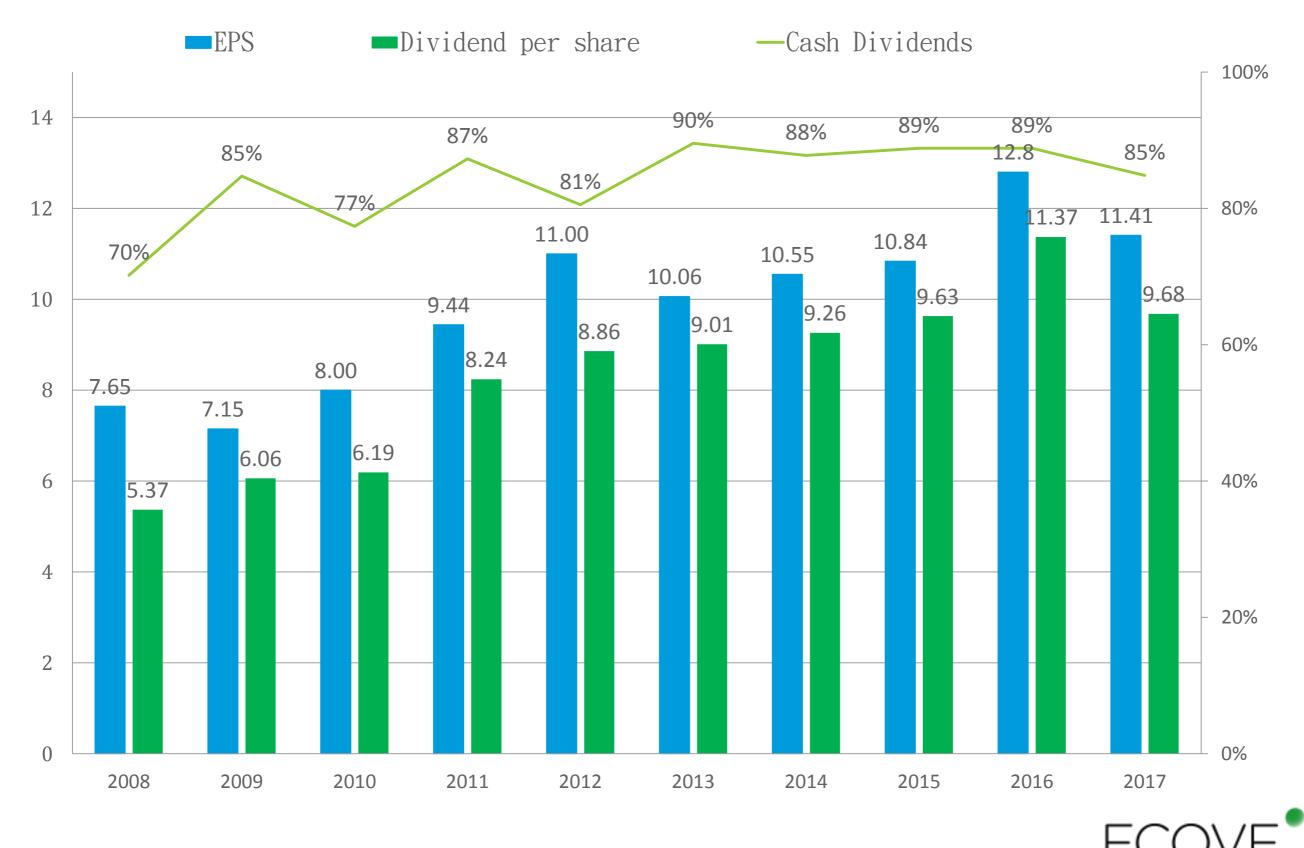

180,000          |
| Property, plant and equipment | 74,948           | 56,392           | Other non-current liabilities | 332,846          | 299,282          |
| Other non-current assets      | 2,582,360        | 2,722,260        | Total Liabilities             | 2,245,213        | 1,957,949        |
|                               |                  |                  | Total equity                  | 5,316,844        | 5,464,320        |
|                               |                  |                  |                               |                  |                  |
| Total assets                  | 7,562,057        | 7,422,269        | Total liabilities and equity  | 7,562,057        | 7,422,269        |

\* Cash and cash equivalents:NT\$1.68bn.



### **Dividend Payout**