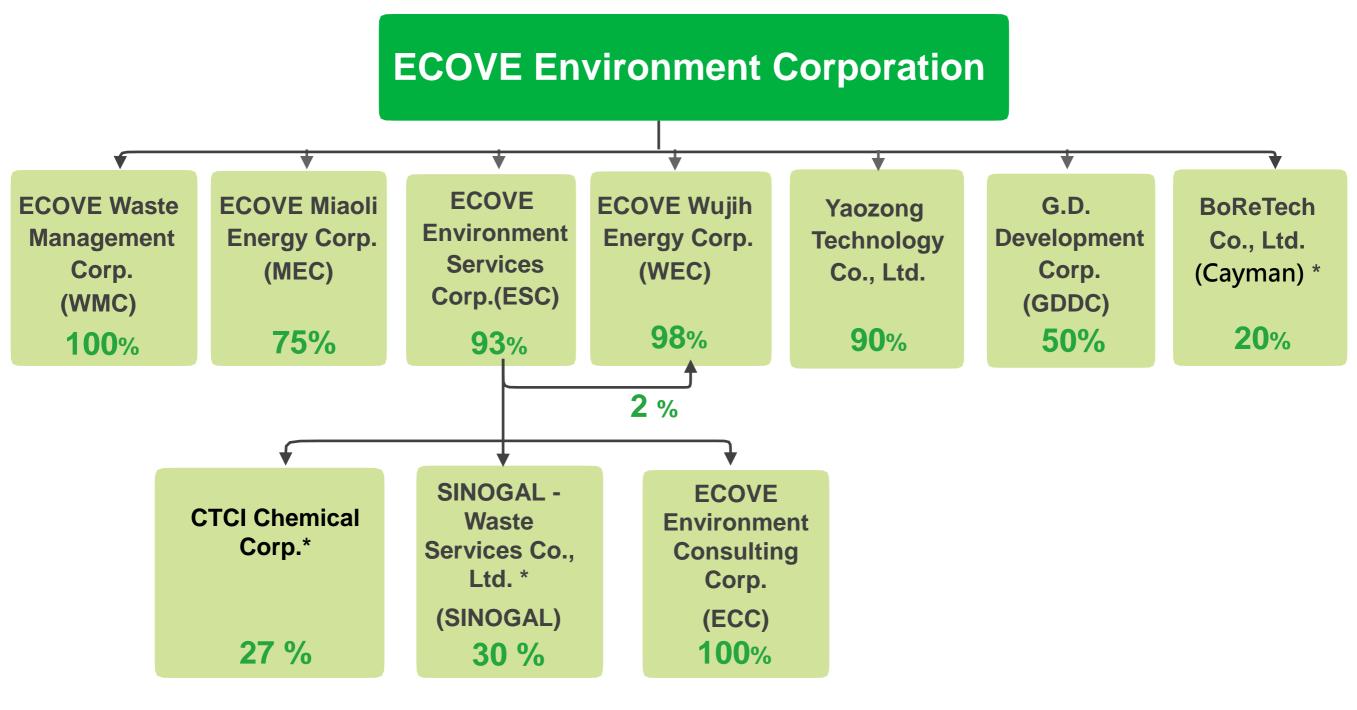

unities



### **Future Outlook**

#### Recycling

- W-IPA Recycling Project Investment and Development
  - Quantity of waste low concentration IPA increased with semiconductor process improvement
  - The function of IPA is to remove organic from wafer and IPA will not be replaced by other chemical easily
  - By applying concentration technology, the low concentration IPA will be concentrated to 99.5% IPA as an industrial products
  - ECOVE's acquisition of Yao-tzung is completed on May 10<sup>th</sup> and the revamping is undergoing
  - In the future, we will evaluate to establish an integrated waste solvent and waste treatment plant. Moreover, by cooperating with foreign company to develop this business oversea



# Summary of 2018 Q1 Financial Report





#### **Investment** Structure



\* By Equity Accounting Method



#### **Consolidated Revenue Breakdown**



### **2018 Q1 Consolidated Income Statement**

Unit: NT\$, Thousand

|                                             | <u>107Q1</u> |        | <u>106Q1</u> |        | YOY    |
|---------------------------------------------|--------------|--------|--------------|--------|--------|
| Operating Revenue                           | 1,188,112    | 100.0% | 1,058,881    | 100.0% | 12.2%  |
| Operating Costs                             | (847,654)    | -71.3% | (734,274)    | -69.3% | 15.4%  |
| Gross Profit                                | 340,458      | 28.7%  | 324,607      | 30.7%  | 4.9%   |
| Operating Expenses                          | (48,388)     | -4.1%  | (45,190)     | -4.3%  | 7.1%   |
| Operating Profit