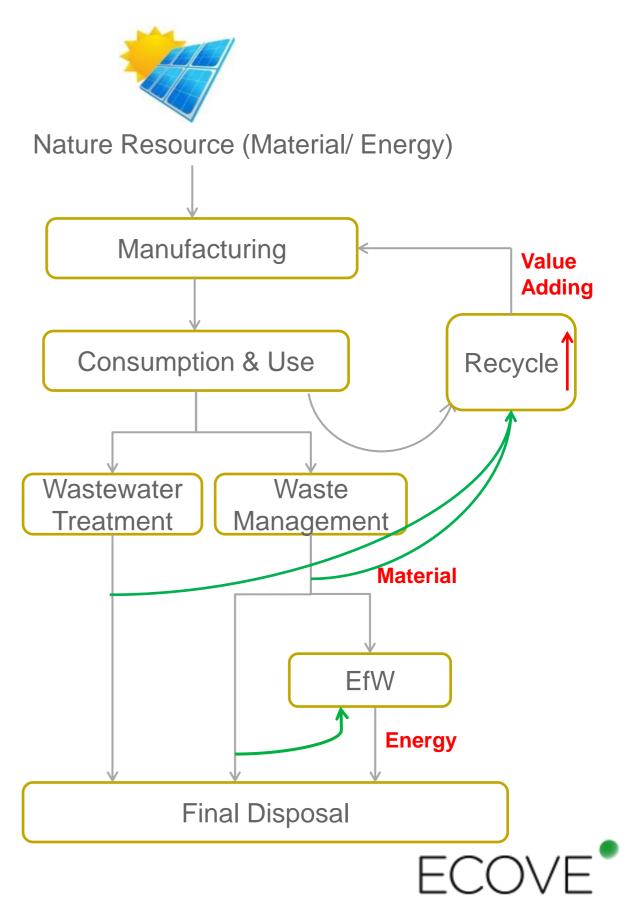

#### Recycling

- Water Treatment
  - New Taipei City gravel contact oxidation treatment facility and Zhonggang Water Center O&M
  - New Taipei City Linkou Water Resource Recycling Center O&M
- PET Bottle Recycling
  - Due to stricter environment protection policy in China, large-scale and high-tech PET recycling equipment has great business opportunities
  - Award technology from Czech Republic and establish Bottle-to-Bottle R&D center in Taiwan
  - In response to China foreign waste import ban, we expand our product line to high added-value flame retardant fiber and establish R&D center in Taiwan to produce pellet

#### Recycling

- Energy Recovery(I): By applying new technology, recovers energy from waste which was sent to final disposal (e.g. biogas)
- Material Recovery(II): By applying new technology, recovers material from waste which was sent to EfW/ final disposal (e.g. wastewater, waste solvent)
- Value-adding(III): By upgrading process, increases recycling efficiency and product value
- Water Treatment
  - CPAMI plans to establish 6 regenerated water treatment plants. Has won the Fengshan project
  - Won Linkou water resource center project and expand to wastewater treatment business
  - Develops other water resource technology and service
  - Cooperates with foreign company and strives for investment and O&M opportunities