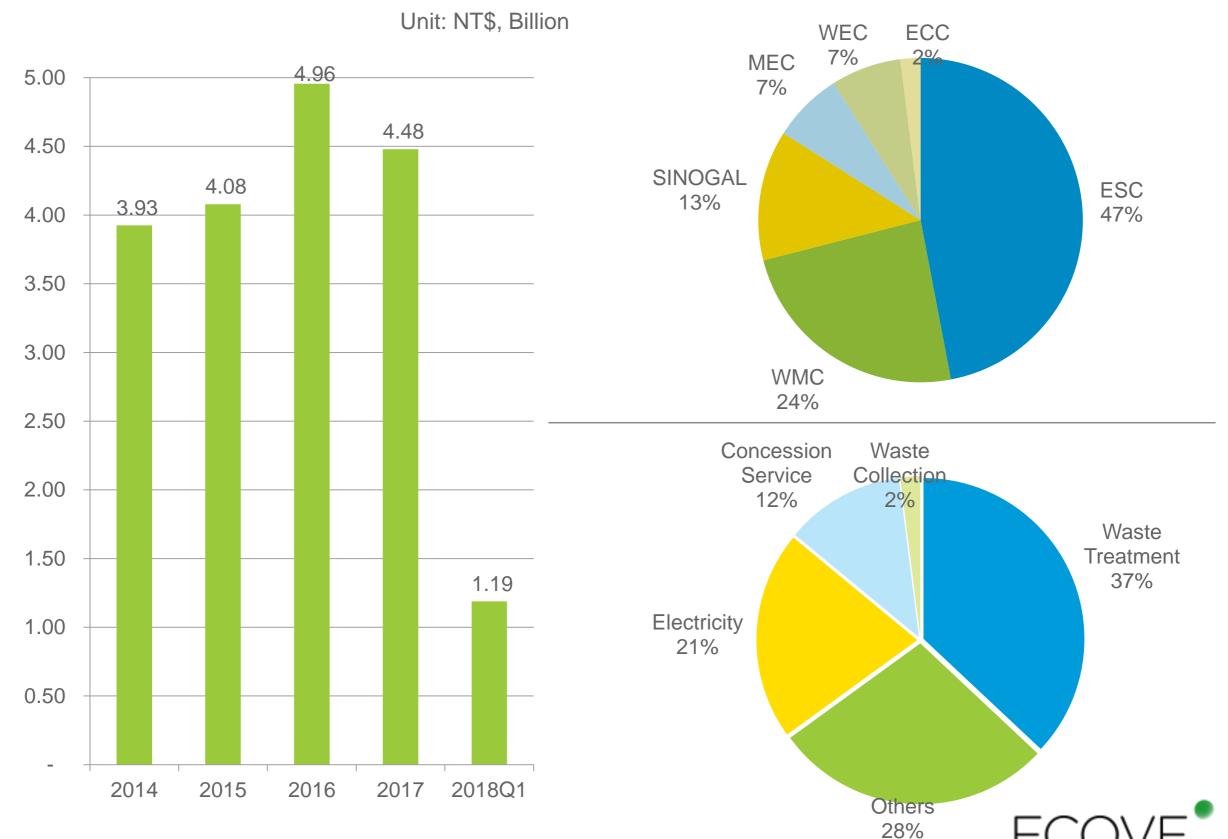

Investment and Development
  - Quantity of waste low concentration IPA increased with semiconductor process improvement
  - The function of IPA is to remove organic from wafer and IPA will not be replaced by other chemical easily
  - By applying concentration technology, the low concentration IPA will be concentrated to 99.5% IPA as an industrial products
  - ECOVE's acquisition of Yao-tzung is completed on May 10<sup>th</sup> and the revamping is undergoing
  - In the future, we will evaluate to establish an integrated waste solvent and waste treatment plant. Moreover, by cooperating with foreign company to develop this business oversea



# Summary of 2018 Q1 Financial Report





#### **Investment** Structure



\* By Equity Accounting Method



#### **Consolidated Revenue Breakdown**



### **2018 Q1 Consolidated Income Statement**

Unit: NT\$, Thousand

|                                             | <u>107Q1</u> |        | <u>106Q1</u> |        | YOY    |
|---------------------------------------------|--------------|--------|--------------|--------|--------|
| Operating Revenue                           | 1,188,112    | 100.0% | 1,058,881    | 100.0% | 12.2%  |
| Operating Costs                             | (847,654)    | -71.3% | (734,274)    | -69.3% | 15.4%  |
| Gross Profit                                | 340,458      | 28.7%  | 324,607      | 30.7%  | 4.9%   |
| Operating Expenses                          | (48,388)     | -4.1%  | (45,190)     | -4.3%  | 7.1%   |
| Operating Profit                            | 292,070      | 24.6%  | 279,417      | 26.4%  | 4.5